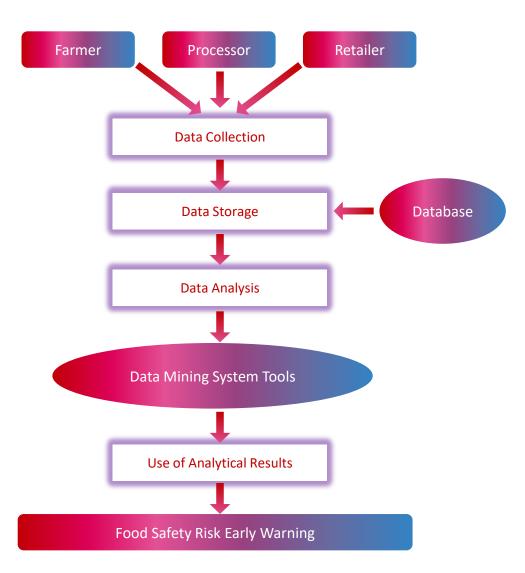

AI For Food **Diversification and** Consumption

#### 🛛 🙆 🗭 Badan Pangan Nasional



# FOOD PREDICTION SYSTEMS



5



# FOOD SAFETY RISK EARLY WARNING

### **Regulation Information**

- □ Information of Regulatory
- Information for administrative permit
- □ Information for inspection and detection
- Complaint reporting
- □ Information reported by company involved and others

### **Public Information:**

#### □ Media,

- □ Organization from local & overseas and other channel, for example WHO which can release news in timely manner
- Local and overseas news,
- Public opinion via internet, and other

#### Source:

- <u>https://www.e3s-</u> conferences.org/articles/e3sconf/pdf/2018/28/e3sconf\_icaeer2018\_03084.pdf
- <u>https://www.sciencedirect.com/science/article/pii/S2214799320301260</u>









Ryan Noor Fadhilla 7 My dad is awesome