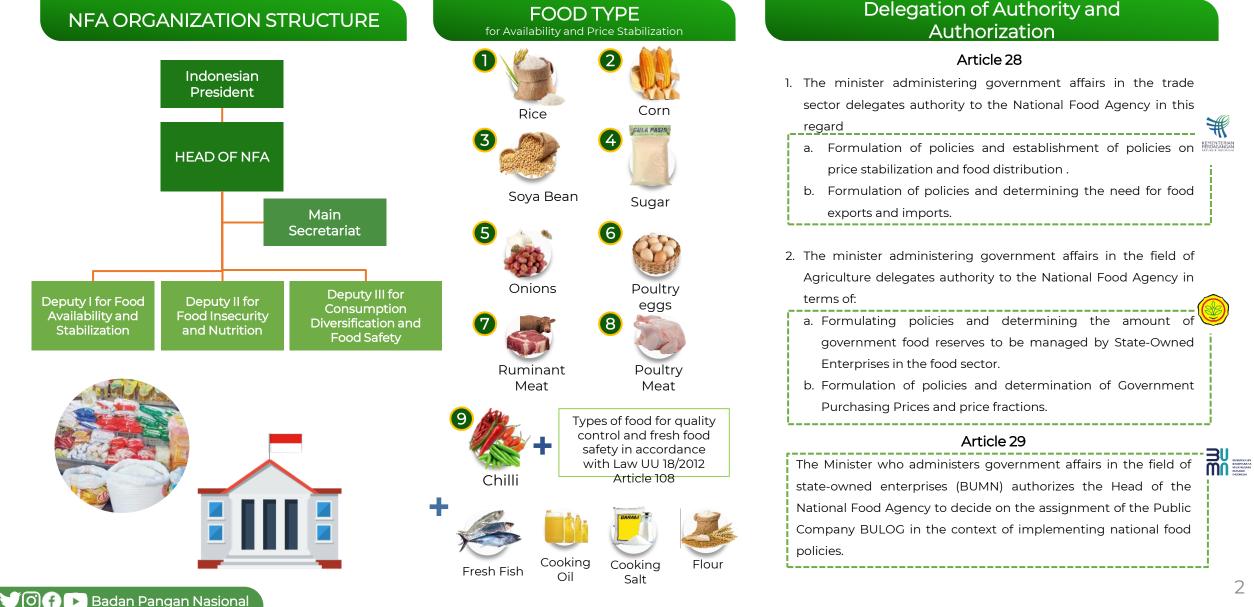

# FOOD AND NUTRITION INFORMATION SYSTEMS WITH ARTIFICIAL INTELLIGENCE SUPPORT

### Kelik Budiana

🔰 🕜 👔 🕞 Badan Pangan Nasional

Head of Center for Food Data and Information National Food Agency

Presented at the Artificial Intelligence Innovation Summit 2023 Jakarta, 10 August 2023



### National Food Agency (Based on Presidential Regulation No. 66/2021)





## FOOD AND NUTRITION INFORMATION SYSTEMS

Food Safety, NBM





# FOOD AND NUTRITION INFORMATION SYSTEMS (2)

0

DATA

Data Management Platform

Build big data and cluster set up a server



#### SUPPORT

**Development of Food and Nutrition Information** Systems

#### Regulatory strengthening

Compilation of regulations and synchronization of ministries/institutions regulations related to food data Infrastructure development

Strengthening network, server, storage, ope-rating system, security.

#### System Design (backbone / DSS)

Data Support System Architecture

Human Resource capacity strengthening

#### Data scientist

#### Coordination

Data producers, inter-data trustees, and the Human



Portal API management, APIs

- Discoverables, API security.
- Access restrictions.
- Connec