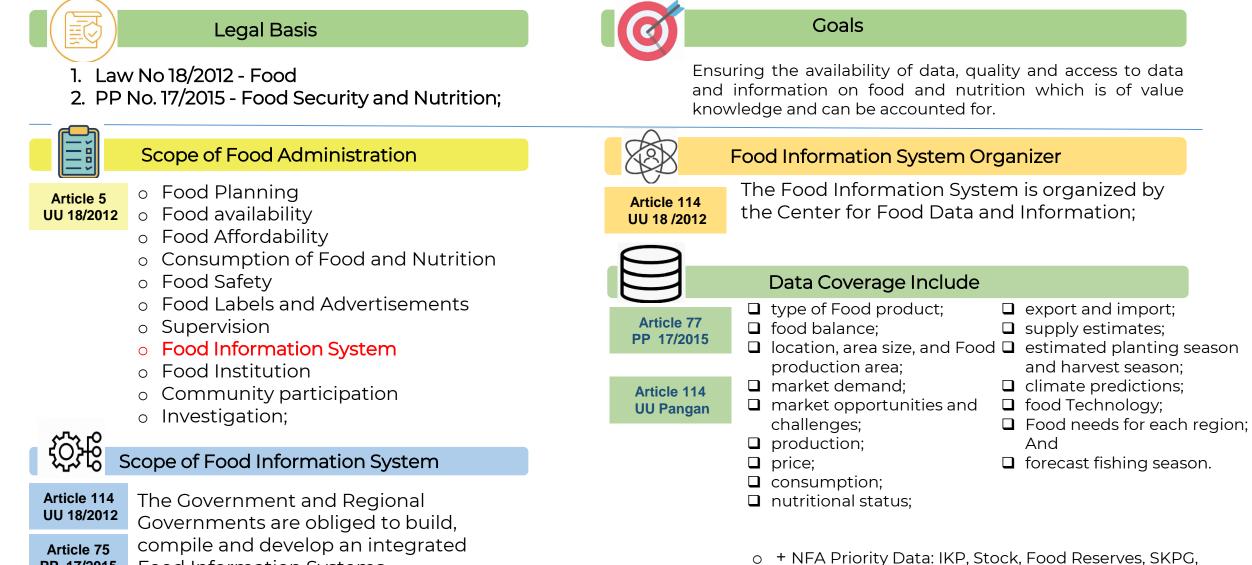

# FOOD AND NUTRITION INFORMATION SYSTEMS WITH ARTIFICIAL INTELLIGENCE SUPPORT

### Kelik Budiana

🔰 🕜 👔 🕞 Badan Pangan Nasional

Head of Center for Food Data and Information National Food Agency

Presented at the Artificial Intelligence Innovation Summit 2023 Jakarta, 10 August 2023



### National Food Agency (Based on Presidential Regulation No. 66/2021)





## FOOD AND NUTRITION INFORMATION SYSTEMS

Food Safety, NBM





# FOOD AND NUTRITION INFORMATION SYSTEMS (2)

0

DATA

Data Management Platform

Build big data and cluster set up a server



#### SUPPORT

**Development of Food and Nutrition Information** Systems

#### Regulatory strengthening

Compilation of regulations and synchronization of ministries/institutions regulations related to food data Infrastructure development

Strengthening network, server, storage, ope-rating system, security.

#### System Design (backbone / DSS)

Data Support System Architecture

Human Resource capacity strengthening

#### Data scientist

#### Coordination

Data producers, inter-data trustees, and the Human



Portal API management, APIs

- Discoverables, API security.
- Access restrictions.
- Connected to the Ministry of

Communication

Government Service Liaison