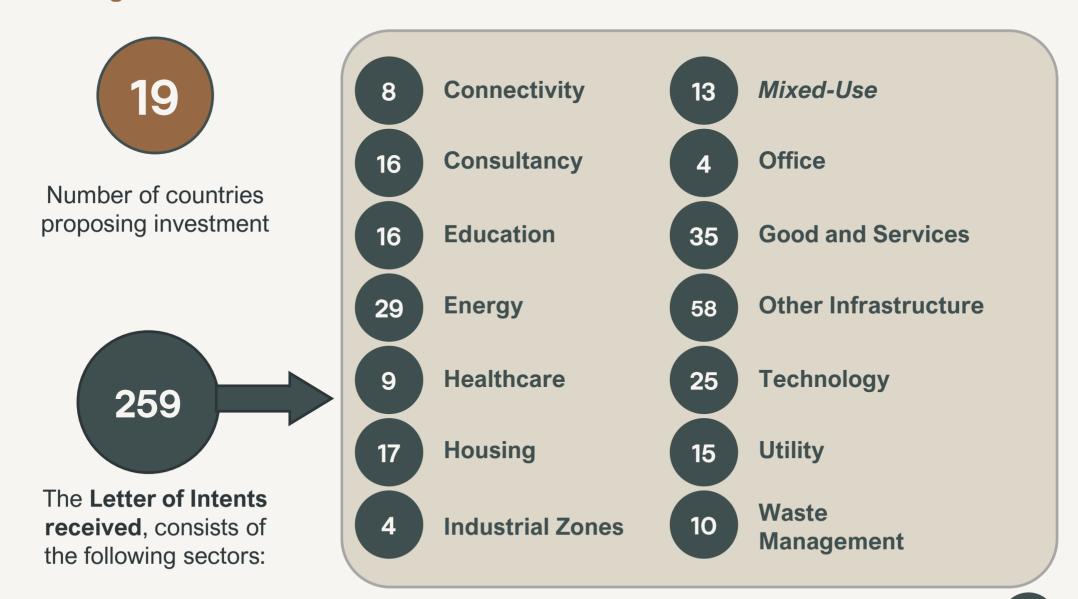

ization
- Resource Management
- Smart Forest & Green Management



- Smart Education
- Smart Job Training and Matching
- Smart Tourism
- Metaverse Digital Social Platform
- Digital Payment System
- Technology Demonstration Center
- Urban Citizen Living Lab
- Digital Platform for SMEs



- Facility Management System
- Building Management System
- Propagation of Internet Acces
- Smart Infrastructure System

# Nusantara's Smart Building Guideline Documents





#### **Nusantara Smart City Master Plan Documents**



# Community Developments – Coding Mum & Coding Difabel, and Solar Mum Programme

Developing the Capital of the Nusantara as a **Smart City** with the active role of **local communities** in the **digital ecosystem** 





## Investors' Interest: A Snapshot

As of August 7th, 2023



### Nusantara in 2024

#### A fully-functioning city ecosystem in 1A

Center of government supported by key infrastructure and facilities to support the livelihood of its residents