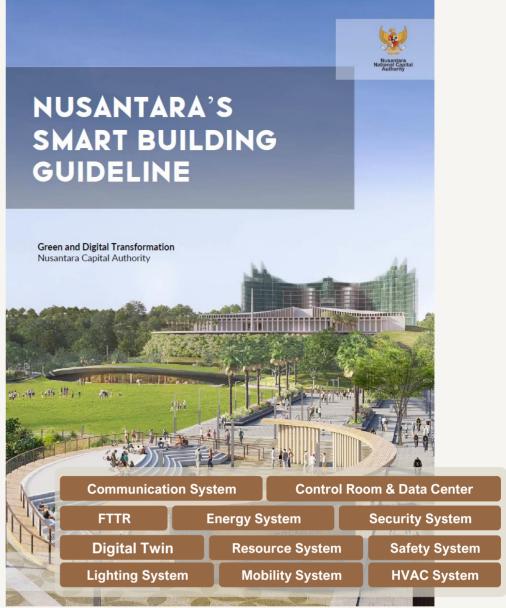

ture changes, and leverage technology to improve productivity and quality of life



- Digital Identification
- Data Exchange Layer
- Application's Layer



- · Intelligent Transport System
- · MaaS
- EV Ecosystems
- Smart Logistics



- Air Monitoring
- Health & Welfare
- Public Safety & Space Management



- Energy Management & Digitalization
- Resource Management
- Smart Forest & Green Management



- Smart Education
- Smart Job Training and Matching
- Smart Tourism
- Metaverse Digital Social Platform
- Digital Payment System
- Technology Demonstration Center
- Urban Citizen Living Lab
- Digital Platform for SMEs



- Facility Management System
- Building Management System
- Propagation of Internet Acces
- Smart Infrastructure System

# Nusantara's Smart Building Guideline Documents





#### **Nusantara Smart City Master Plan Documents**



# Community Developments – Coding Mum & Coding Difabel, and Solar Mum Programme

Developing the Capital of the Nusantara as a **Smart City** with the active role of **local communities** in the **digital ecosystem** 





## Investors' Interest: A Snapshot

As of August 7th, 2023



### Nusantara in 2024

#### A fully-functioning city ecosystem in 1A

Center of government supported by key infrastructure and facilities to support the livelihood of its residents