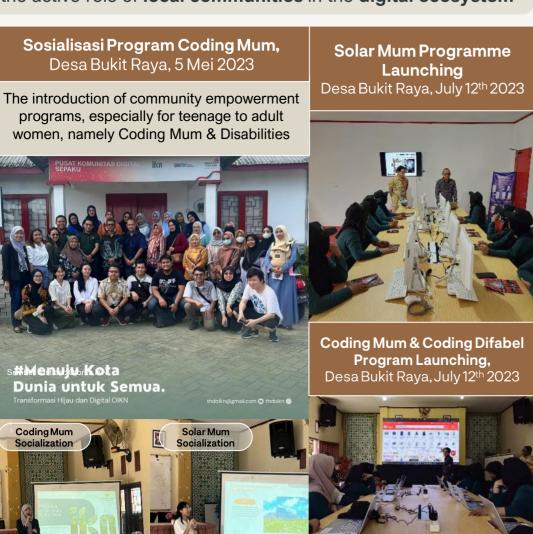

# Community Developments – Coding Mum & Coding Difabel, and Solar Mum Programme

Developing the Capital of the Nusantara as a **Smart City** with the active role of **local communities** in the **digital ecosystem** 