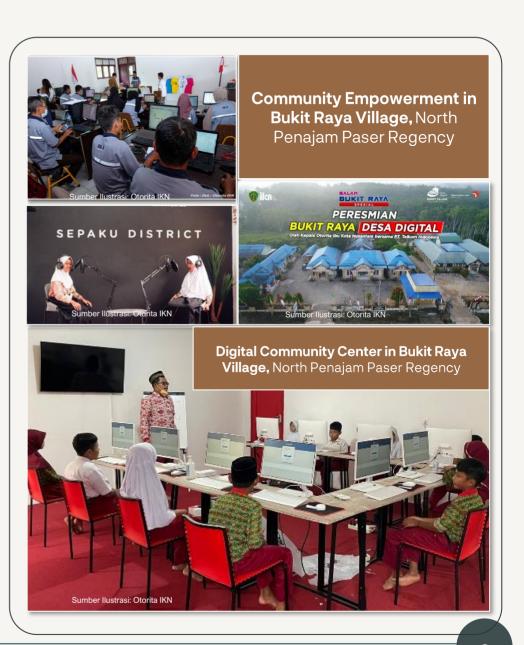

# Community Developments – Coding Mum & Coding Difabel, and Solar Mum Programme

Developing the Capital of the Nusantara as a **Smart City** with the active role of **local communities** in the **digital ecosystem** 